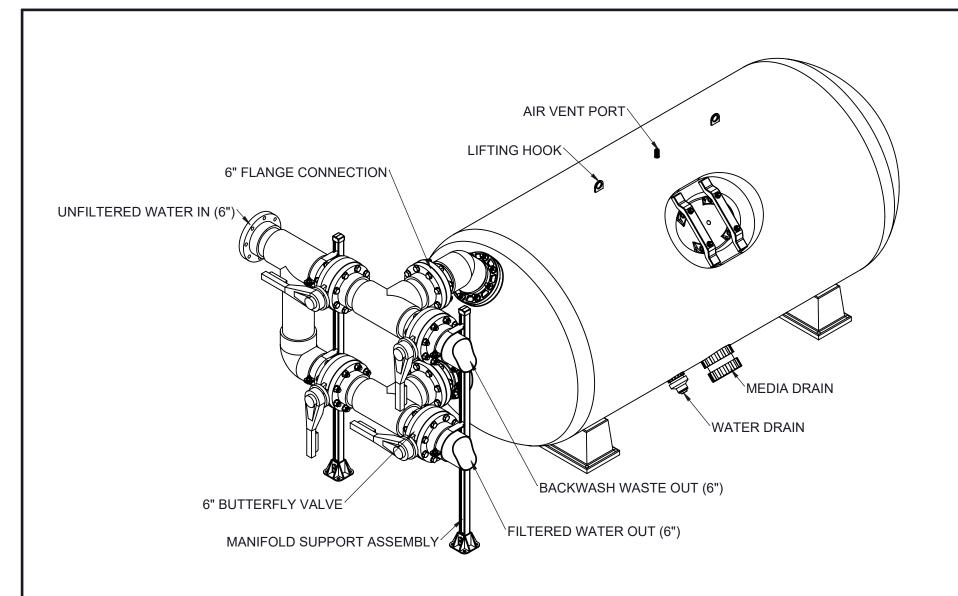

## WATERCO

MICRON 48X120 HORIZONTAL FILTER
RIGHT-WITH 6" FLANGE CONNECTIONS
& MANUAL 4-VALVE MANIFOLD

| 20 | & MANUAL 4-VALVE MANIFOLD |           |           |   |  |  |  |  |
|----|---------------------------|-----------|-----------|---|--|--|--|--|
| r. | DRAWING TITLE:            | SHEET:    | REV:      |   |  |  |  |  |
|    | 48X120LF                  | REV1      | 1 OF 2    | 1 |  |  |  |  |
|    | SCALE:                    | DATE:     | CUSTOMER: |   |  |  |  |  |
|    | 1:30                      | 4/20/2020 |           |   |  |  |  |  |