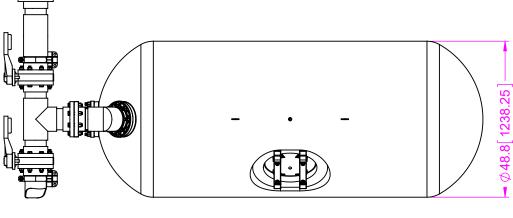

## WATERCO

MICRON 48X120 HORIZONTAL FILTER
RIGHT-WITH 6" FLANGE CONNECTIONS
& MANUAL 4-VALVE MANIFOLD

| 20 | & MANUAL 4-VALVE MANIFOLD |           |           |   |  |  |  |  |
|----|---------------------------|-----------|-----------|---|--|--|--|--|
| r. | DRAWING TITLE:            | SHEET:    | REV:      |   |  |  |  |  |
|    | 48X120LF                  | REV1      | 1 OF 2    | 1 |  |  |  |  |
|    | SCALE:                    | DATE:     | CUSTOMER: |   |  |  |  |  |
|    | 1:30                      | 4/20/2020 |           |   |  |  |  |  |