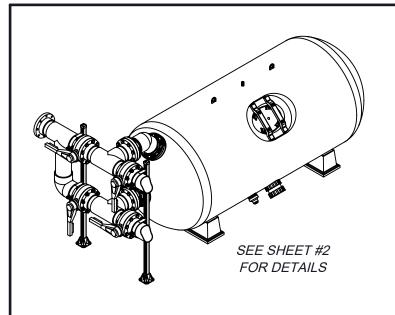

## WATERCO

MICRON 48X120 HORIZONTAL FILTER
RIGHT-WITH 6" FLANGE CONNECTIONS
& MANUAL 4-VALVE MANIFOLD

| 20 | & MANUAL 4-VALVE MANIFOLD |           |           |   |  |  |  |  |
|----|---------------------------|-----------|-----------|---|--|--|--|--|
| r. | DRAWING TITLE:            | SHEET:    | REV:      |   |  |  |  |  |
|    | 48X120LF                  | REV1      | 1 OF 2    | 1 |  |  |  |  |
|    | SCALE:                    | DATE:     | CUSTOMER: |   |  |  |  |  |
|    | 1:30                      | 4/20/2020 |           |   |  |  |  |  |