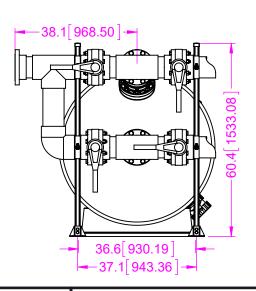

## WATERCO

MICRON 48X120 HORIZONTAL FILTER
RIGHT-WITH 6" FLANGE CONNECTIONS
& MANUAL 4-VALVE MANIFOLD

| 20 | & MANUAL 4-VALVE MANIFOLD |           |           |   |  |  |  |  |
|----|---------------------------|-----------|-----------|---|--|--|--|--|
| r. | DRAWING TITLE:            | SHEET:    | REV:      |   |  |  |  |  |
|    | 48X120LF                  | REV1      | 1 OF 2    | 1 |  |  |  |  |
|    | SCALE:                    | DATE:     | CUSTOMER: |   |  |  |  |  |
|    | 1:30                      | 4/20/2020 |           |   |  |  |  |  |