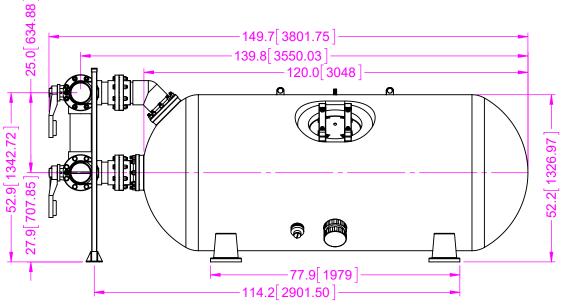

| FILTER DATA (FOR EACH FILTER) |              | GENERAL NOTES:                                             | DATE: / /2020  | DATE: / /2020    |                                  |
|-------------------------------|--------------|------------------------------------------------------------|----------------|------------------|----------------------------------|
| TOTAL SURFACE AREA:           | 37 SQ.FT.    | 1. MEDIA NOT INCLUDED WITH FILTER.                         | CUSTOMER:      | ENG: JS          |                                  |
| MAX WORKING PRESSURE:         | 58 PSI       | 2. CONCRETE SLAB TO BE DESIGNED BY OTHERS.                 | COOTOWER.      | LNO. 30          |                                  |
| MAX FLOW RATE:                | 20 GPM/SQ.FT | 3. DRAWING MAY INCLUDE ITEMS SHOWN                         |                |                  | MICRON 48X120 HORIZONTAL FILTER  |
| ESTIMATED MEDIA AMOUNTS       |              | WHICH ARE NOT BEING SUPPLIED BY                            |                |                  | RIGHT-WITH 6" FLANGE CONNECTIONS |
| SAND:                         | 3,900 LBS.   | WATERCO. PLEASE REFER TO QUOTE FOR LIST OF ITEMS SUPPLIED. | DATE: / /2020  | DATE: / /2020    | & MANUAL 4-VALVE MANIFOLD        |
| GRAVEL:                       | 1,600 LBS.   | 4. FILTER MADE FROM HIGH STRENGTH                          | PROD. MGR.: PG | DRN BY: RWS, Jr. | DRAWING TITLE: SHEET: RE         |
| WEIGHTS (APPROXIMATE)         |              | FIBERGLASS AND RESINS.                                     |                |                  | 48X120LR-M4VFH6X6-REV1 2 OF 2 1  |
| FILTER SHIPPING WEIGHT:       | 1,350 LBS.   | 5. ALL INTERNAL FILTER COMPONENTS                          |                |                  | SCALE:   DATE:   CUSTOMER:       |
| FILTER OPERATING WEIGHT       | 12,900 LBS.  | CONSTRUCTED OF SCHEDULE 80 PVC.                            |                |                  | NTS 4/20/2020                    |