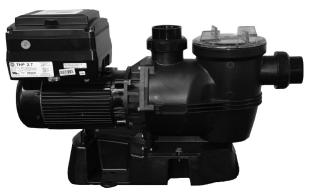

# WATERCO Variable Speeds Pumps

Part # 243270A-VS

Variable Speed - Combining energy efficiency, economy and performance. The Infinium ECO V-150 Variable speed pump is choice of professionals.

## Waterco - Infinium Eco V-150 Variable Speed Pump

| PART NUMBER | PRODUCT DESCRIPTION                               | CONNECTIONS |  |
|-------------|---------------------------------------------------|-------------|--|
| 243150A-VS  | INFINIUM ECO V-150 VARIABLE<br>SPEED PUMP 1.65 HP | 2.0         |  |