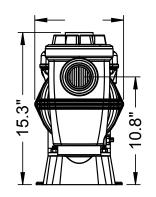

#### **Specifications**

| MODEL   | INLET/OUTLET<br>SIZE INCHES | VOLTS | SF<br>AMPS | MOTOR<br>FRAME | RPM   |
|---------|-----------------------------|-------|------------|----------------|-------|
| 1.65HP  | 2.0                         | 230   | 10.0       | 56J            | 3,450 |
| 2.70HP  | 2.0                         | 230   | 11.1       | 56J            | 3,450 |
| 1.65 HP | 2.0/2.5                     | 230   | 6.8        | 56J            | 3,450 |
| 2.070HP | 3.0                         | 230   | 11.1       | 56J            | 3,450 |