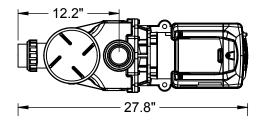

#### **Specifications**

| MODEL   | INLET/OUTLET<br>SIZE INCHES | VOLTS | SF<br>AMPS | MOTOR<br>FRAME | RPM   |
|---------|-----------------------------|-------|------------|----------------|-------|
| 1.65HP  | 2.0                         | 230   | 10.0       | 56J            | 3,450 |
| 2.70HP  | 2.0                         | 230   | 11.1       | 56J            | 3,450 |
| 1.65 HP | 2.0/2.5                     | 230   | 6.8        | 56J            | 3,450 |
| 2.070HP | 3.0                         | 230   | 11.1       | 56J            | 3,450 |