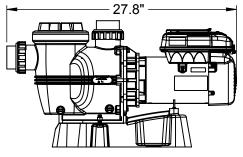

#### **Specifications**

| MODEL   | INLET/OUTLET<br>SIZE INCHES | VOLTS | SF<br>AMPS | MOTOR<br>FRAME | RPM   |
|---------|-----------------------------|-------|------------|----------------|-------|
| 1.65HP  | 2.0                         | 230   | 10.0       | 56J            | 3,450 |
| 2.70HP  | 2.0                         | 230   | 11.1       | 56J            | 3,450 |
| 1.65 HP | 2.0/2.5                     | 230   | 6.8        | 56J            | 3,450 |
| 2.070HP | 3.0                         | 230   | 11.1       | 56J            | 3,450 |