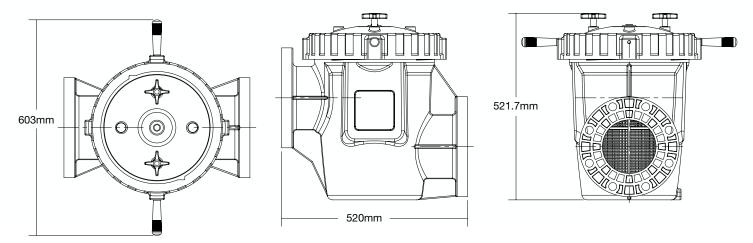

non corrosive strainer, designed for aquatic facilities, water parks and large commercial swimming pools.

Hydro 5000 commercial strainer's main body is constructed from an injection moulded glass reinforced thermoplastic. Its seamless one piece consists of no welds or seams or special tank linings which can corrode or electrolyse.

Hydro 5000 strainers weigh less than a 1/3 the weight of its steel counterparts without any compromise in strength and durability.

#### **Features**



#### **Technical data**

Ports: 6" Flanged

Maximum Flow Rate: 2,550 lpm

Maximum Working Pressure: 3.5 Bar (50 PSI)

Basket Area: 0.29 m2 Free area: 0.19 m2

#### **Construction Materials**

Housing: Polypropylene (comply with NSF50).

Basket: Polypropylene (FDA-grade)

Lid: Polycarbonate

#### **Dimension**



#### **Warranty**

\* Please refer to Waterco's warranty terms and conditions

## OFFICES - AUSTRALIA NSW - Sydney (Head Office) Tel: +61 2 9898 8600

QLD - Brisbane Tel: +61 7 3299 9900 VIC/TAS - Melbourne Tel: +61 3 9764 1211

WA - Perth Tel: +61 8 9273 1900 SA/NT - Adelaide Tel: +61 8 8244 6000 ACT Distribution Tel: +61 2 6280 6476

OFFICES - OVERSEAS Waterco (Europe) Limited Sittingbourne, Kent. UK Tel: +44 (0) 1795 521 733

Waterco (USA) Inc Augusta, Georgia, USA Tel: +1 706 793 7291

Tel: +1 450 748 1421

Waterco (NZ) Limited Auckland, New Zealand Tel: +64 9 525 7570

Waterco (C) Limited Guangzhou, China Tel: +86 20 3222 2180

Waterco (Far East) Sdn Bhd Selangor, Malaysia Tel: +60 3 6145 6000

PT Waterco Indonesia Jakarta, Indonesia Tel: +62 21 4585 1481

Waterco Singapore Intl Pte