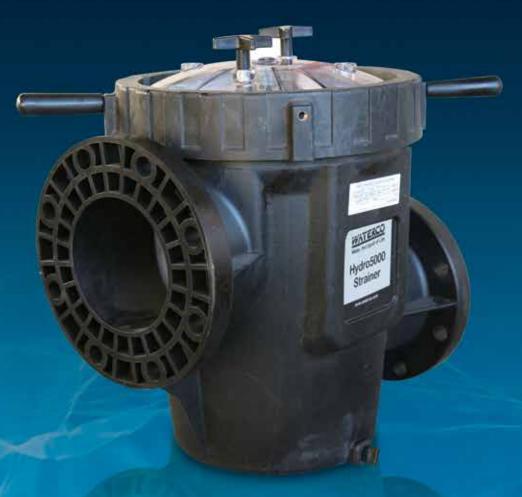

# HYDRO 5000 COMMERCIAL STRAINER

Constructed from composite materials, the Hydro Commercial is a totally non corrosive strainer, designed for aquatic facilities, water parks and large commercial swimming pools.

Hydro 5000 commercial strainer's main body is constructed from an injection moulded glass reinforced thermoplastic. Its seamless one piece consists of no welds or seams or special tank linings which can corrode or electrolyse.