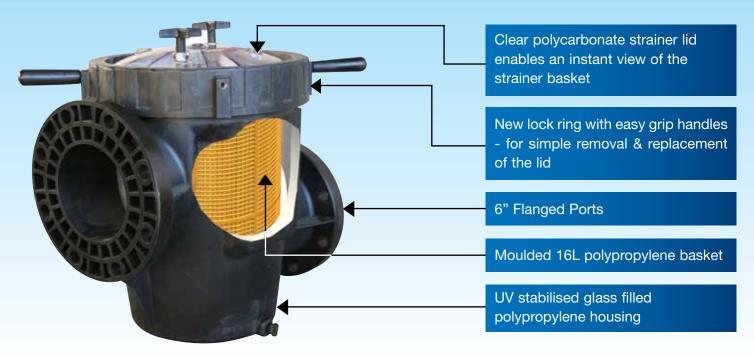

#### **Features**

#### **Technical data**

Ports: 6" Flanged

Maximum Flow Rate: 2,550 lpm

Maximum Working Pressure: 3.5 Bar (50 PSI)

Basket Area: 0.29 m2 Free area: 0.19 m2

#### **Construction Materials**

Housing: Polypropylene (comply with NSF50).

Basket: Polypropylene (FDA-grade)

Lid: Polycarbonate